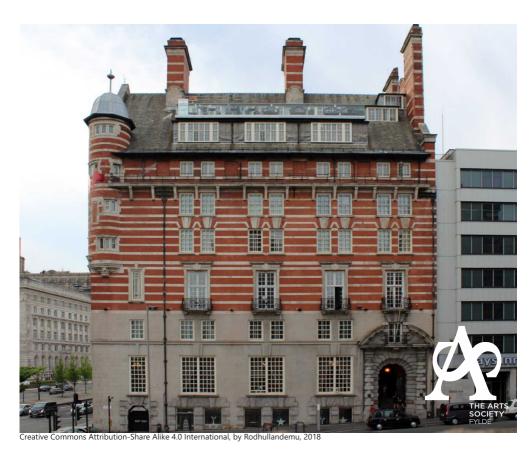

### Thursday 7 December 2022

TICKETS: From £35 per person

The price includes: Return coach travel from three pick up points; and afternoon tea in **The White Star Grand Hall**, at **Albion House**, **30 James Street**, Liverpool.

At 2:30pm afternoon tea will be served in The White Star Grand Hall, Albion House, 30 James Street, situated across from the Liver Building, opposite the famous Albert Dock and Three Graces.

To make it more festive, you may add a glass of Prosecco for a further £5 before heading home on our coach at 4:00pm.