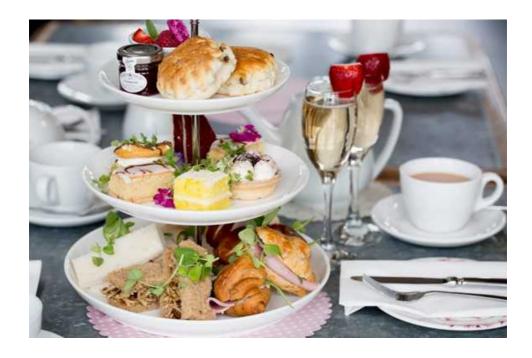

### Thursday 7 December 2022

TICKETS: From £35 per person

The price includes: Return coach travel from three pick up points; and afternoon tea in **The White Star Grand Hall**, at **Albion House**, **30 James Street**, Liverpool.

At 2:30pm afternoon tea will be served in The White Star Grand Hall, Albion House, 30 James Street, situated across from the Liver Building, opposite the famous Albert Dock and Three Graces.

To make it more festive, you may add a glass of Prosecco for a further £5 before heading home on our coach at 4:00pm.