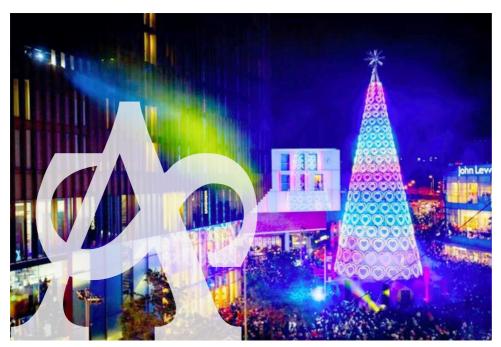

# DAY VISIT ENJOY A CHRISTMAS TRIP TO LIVERPOOL

### Thursday 7 December 2022

TICKETS: From £35 per person

The price includes: Return coach travel from three pick up points; and afternoon tea in **The White Star Grand Hall**, at **Albion House**, **30 James Street**, Liverpool.

#### LIVERPOOL CHRISTMAS TRIP 2022

You will arrive at Liverpool around 10:30am where you will be dropped off at the Royal Albert Dock, opposite the Liverpool 1 Shopping Centre. From here a very short walk will take you to:

Tate Liverpool (Turner Prize)

The Slavery Museum

The Beatles Museum

Museum of Liverpool (local history)

Maritime Museum (in Royal Albert dock)

Royal Albert Dock (restaurant and free museums)

Liverpool 1 for Christmas shopping